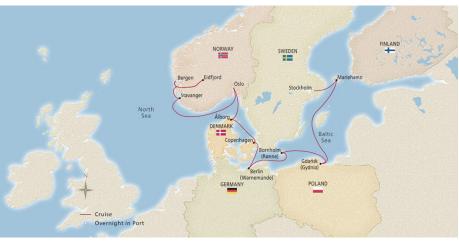

# 15 DAYS • STOCKHOLM TO BERGEN

TOUR SCENIC FJORDS, TOWNS & CITIES. Sail historic waters and discover more of Scandinavia with overnights in Stockholm, Oslo and scenic Bergen. See charming Ålborg and Gdańsk, and visit the grand cities of Berlin and Copenhagen. Witness breathtaking scenery from your ship as she glides through majestic Norwegian fjords in the legendary homelands of the Vikings.

# STOCKHOLM TO BERGEN

| DAY | LOCATION                     |  |  |  |  |  |  |  |  |  |
|-----|------------------------------|--|--|--|--|--|--|--|--|--|
| 1   | Stockholm, Sweden            |  |  |  |  |  |  |  |  |  |
| 2   | Stockholm, Sweden            |  |  |  |  |  |  |  |  |  |
| 3   | Mariehamn, Åland Islands     |  |  |  |  |  |  |  |  |  |
| 4   | Sail the Swedish Coast       |  |  |  |  |  |  |  |  |  |
| 5   | Gdańsk, Poland               |  |  |  |  |  |  |  |  |  |
| 6   | Bornholm (Rønne), Denmark    |  |  |  |  |  |  |  |  |  |
| 7   | Berlin (Warnemünde), Germany |  |  |  |  |  |  |  |  |  |
| 8   | Copenhagen, Denmark          |  |  |  |  |  |  |  |  |  |
| 9   | Ålborg, Denmark              |  |  |  |  |  |  |  |  |  |
| 10  | Oslo, Norway                 |  |  |  |  |  |  |  |  |  |
| 11  | Oslo, Norway                 |  |  |  |  |  |  |  |  |  |
| 12  | Stavanger, Norway            |  |  |  |  |  |  |  |  |  |
| 13  | Eidfjord, Norway*            |  |  |  |  |  |  |  |  |  |
| 14  | Bergen, Norway               |  |  |  |  |  |  |  |  |  |
| 15  | Bergen, Norway               |  |  |  |  |  |  |  |  |  |
|     |                              |  |  |  |  |  |  |  |  |  |

# **BERGEN TO STOCKHOLM**

| DAY | LOCATION                     |
|-----|------------------------------|
| 1   | Bergen, Norway               |
| 2   | Bergen, Norway               |
| 3   | Eidfjord, Norway             |
| 4   | Stavanger, Norway            |
| 5   | Oslo, Norway                 |
| 6   | Oslo, Norway                 |
| 7   | Ålborg, Denmark              |
| 8   | Copenhagen, Denmark          |
| 9   | Berlin (Warnemünde), Germany |
| 10  | Bornholm (Rønne), Denmark    |
| 11  | Gdańsk, Poland               |
| 12  | Sail the Swedish Coast       |
| 13  | Mariehamn, Åland Islands     |
| 14  | Finland Stockholm, Sweden    |
| 15  | Stockholm, Sweden            |