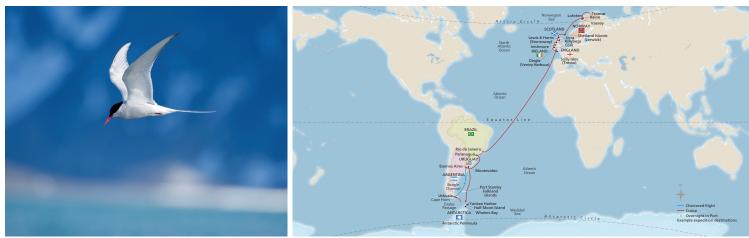

# FROM THE ARCTIC TO ANTARCTICA

# 44 DAYS • TROMSØ TO USHUAIA

SAIL TO OPPOSITE ENDS OF THE EARTH. Traverse the globe from the far north to the extreme south on this ultimate journey. Start in Norway's northernmost town and continue past rugged peaks and quaint fishing villages to Scotland's Shetland Islands and Ireland's shores. Next, cross the equator to arrive in Rio de Janeiro and Buenos Aires and then travel on to the "Last Continent"—to be amazed by pristine nature and wildlife few will ever see.

## DEPARTURE DATE: SEP 2022

| DAY  | LOCATION                             | DAY   | LOCATION                        |  |  |  |  |
|------|--------------------------------------|-------|---------------------------------|--|--|--|--|
| 1    | Tromsø, Norway                       | 27    | Rio de Janeiro, Brazil          |  |  |  |  |
| 2    | Lofoten (Reine), Norway              | 28    | Rio de Janeiro, Brazil          |  |  |  |  |
| 3    | Lofoten (Vaerøy), Norway             | 29    | Paranaguá, Brazil               |  |  |  |  |
| 4    | Cruise the Norwegian Sea             | 30–31 | Cruise the Atlantic Ocean       |  |  |  |  |
| 5    | Shetland Islands (Lerwick), Scotland | 32    | Buenos Aires, Argentina         |  |  |  |  |
| 5    | Lewis & Harris (Stornoway), Scotland | 33    | Buenos Aires, Argentina         |  |  |  |  |
| ,    | Iona, Scotland                       | 34    | Montevideo, Uruguay             |  |  |  |  |
| 3    | Killybegs, Ireland                   | 35–36 | Cruise the Atlantic Ocean       |  |  |  |  |
| )    | Inishmore, Ireland                   | 37    | Falkland Islands (Port Stanley) |  |  |  |  |
| 0    | Dingle (Ventry Harbour), Ireland     | 38    | Falkland Islands (Port Stanley) |  |  |  |  |
| 1    | Scilly Isles (Tresco), England       | 39    | Cruise Drake Passage            |  |  |  |  |
| 2    | Cork, Ireland                        | 40-42 | Explore Antarctica              |  |  |  |  |
| 13   | Cork, Ireland                        | 43    | Cruise Drake Passage            |  |  |  |  |
| 4–26 | Cruise the Atlantic Ocean            | 44    | Ushuaia, Argentina              |  |  |  |  |