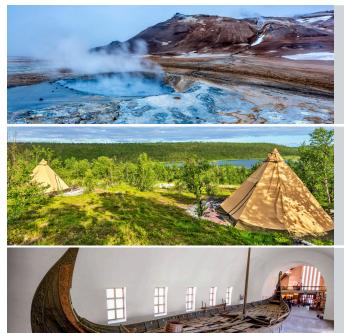

## **UNDISCOVERED ICELAND** | 5 NIGHTS

Explore the surreal beauty of Iceland, an unforgettable landscape of steaming hot springs, vast glaciers and lunar-like lava fields. See natural wonders such as the Godafoss and Gullfoss waterfalls and enjoy a rejuvenating dip in a hot spring during your sojourn through this unique countryside.