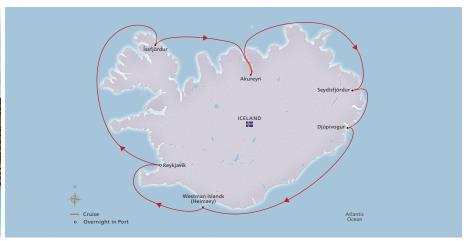

| DAY | LOCATION                           |
|-----|------------------------------------|
| 1   | Reykjavík, Iceland                 |
| 2   | Reykjavík, Iceland                 |
| 3   | Ísafjördur, Iceland                |
| 4   | Akureyri, Iceland                  |
| 5   | Seydisfjördur, Iceland             |
| 6   | Djúpivogur, Iceland                |
| 7   | Westman Islands (Heimaey), Iceland |
| 8   | Reykjavík, Iceland                 |