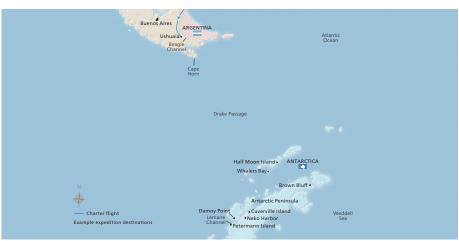

# DEPARTURE DATE: DEC 2022

| DAY  | LOCATION                   |
|------|----------------------------|
| 1    | Buenos Aires, Argentina    |
| 2    | Ushuaia, Argentina         |
| 3    | Cruise Drake Passage       |
| 4–12 | Explore Antarctica         |
| 13   | Cruise Drake Passage       |
| 14   | Scenic Cruising: Cape Horn |
| 15   | Ushuaia, Argentina         |
|      |                            |