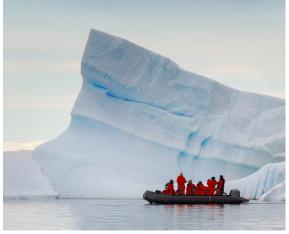

ZODIAC IN ANTARCTICA

#### 15 DAYS • BUENOS AIRES TO USHUAIA

DISCOVER THE "LAST CONTINENT". Celebrate an unforgettable holiday season on this ultimate adventure that features two additional days of discovery on the Antarctic peninsula. Witness towering glaciers, snow-covered landscapes, massive icebergs and once-in-a-lifetime wildlife viewing. In the footsteps of explorers such as Amundsen, Shackleton and Scott, you will be one of the few to discover the world's last truly wild frontier. Each day brings new surprises and the opportunity to change plans to maximize wildlife sightings and adapt to everchanging weather.